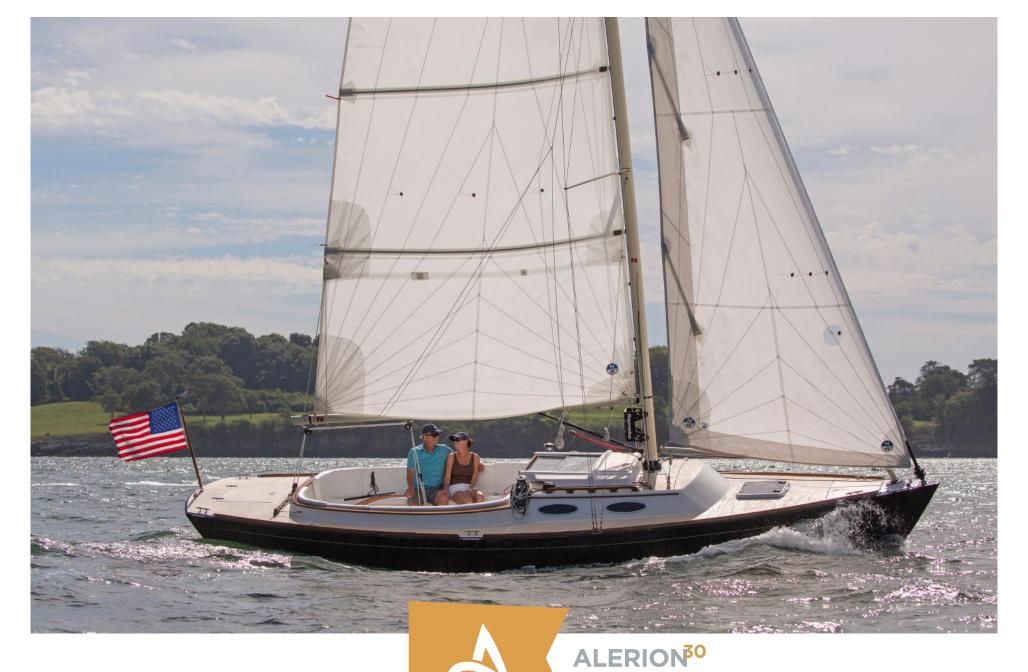

## The Alerion 30 is the newest Alerion. With a full-roach main, carbon-fiber mast, and the option for an asymmetric sail, the Alerion 30 is a true thoroughbred. Add in the lightweight, stiff construction, and you are guaranteed elegant performance on every point of sail, through the widest range of conditions. And, best of all, the Alerion 30 includes everything you love about Alerion Yachts, from the amazing cockpit to the finish details that signify a proper yacht.