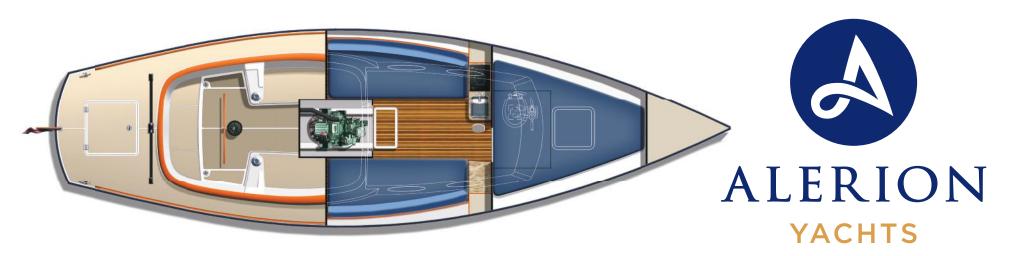

**ALERION 30** 

| Length Overall:                 | 30′ 1″      |
|---------------------------------|-------------|
| Waterline Length:               | 24′ 5″      |
| Beam:                           | 8′ 9″       |
| Draft:                          | 5′ 0″       |
| Air Draft:                      | 41′ 11″     |
| Displacement:                   | 6,424 lbs.  |
| Ballast:                        | 2,650 lbs.  |
| Sail Area:                      | 465 sq. ft. |
| Sail Area/Displ.:               | 21.4        |
| Aux. Engine: 12 hp Volvo diesel | w/Saildrive |