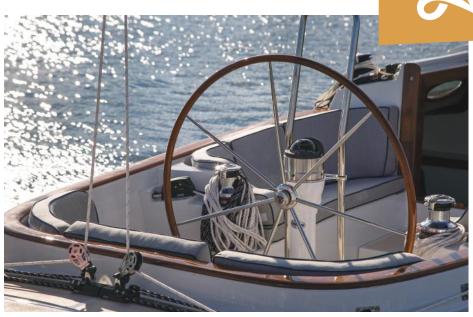

## The Alerion 30 is the newest Alerion. With a full-roach main, carbon-fiber mast, and the option for an asymmetric sail, the Alerion 30 is a true thoroughbred. Add in the lightweight, stiff construction, and you are guaranteed elegant performance on every point of sail, through the widest range of conditions. And, best of all, the Alerion 30 includes everything you love about Alerion Yachts, from the amazing cockpit to the finish details that signify a proper yacht.