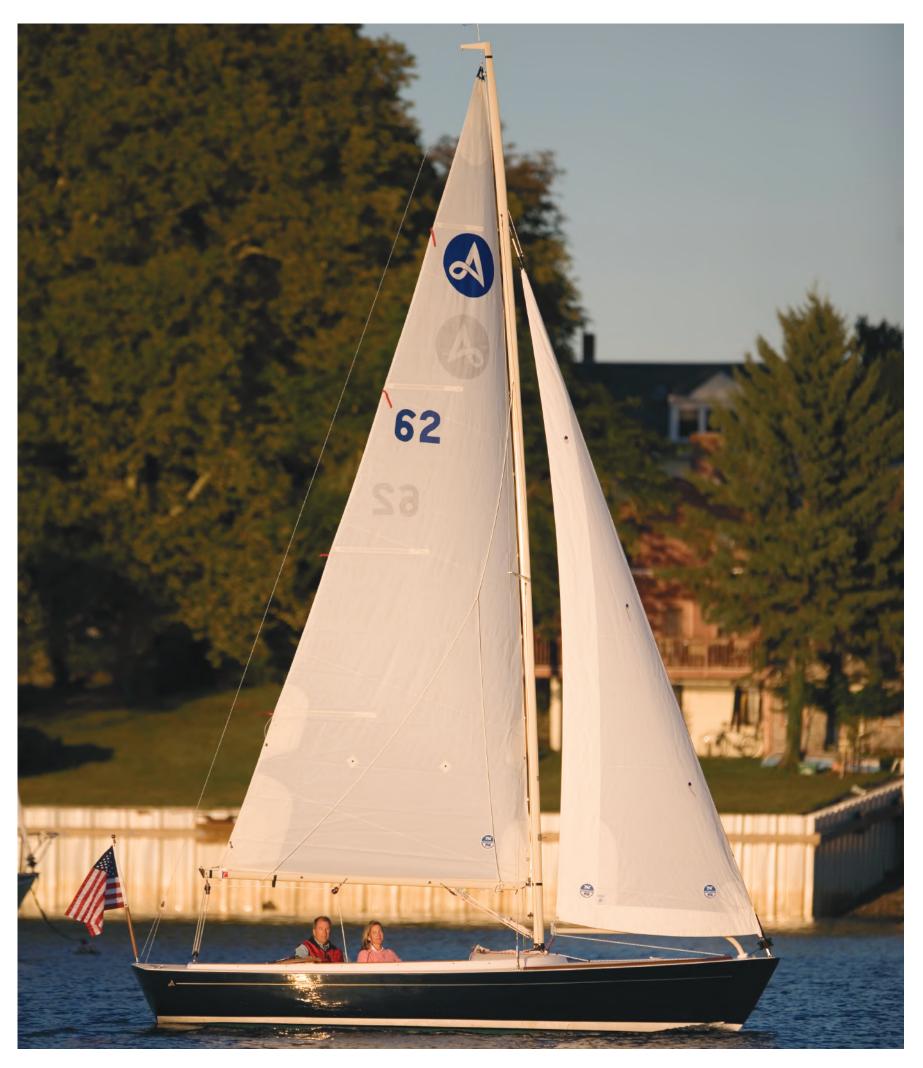

## **ALERION 20**

With the Alerion Express 20, all the Alerion essentials are present – classic topside, modern underbody, gratifying speed, and single-handed ease. Sailing performance is spirited and steering is fingertip-sensitive. She's a keelboat for stability and can be left on a mooring without fear of blow-over, yet she is trailerable for ease of storage.